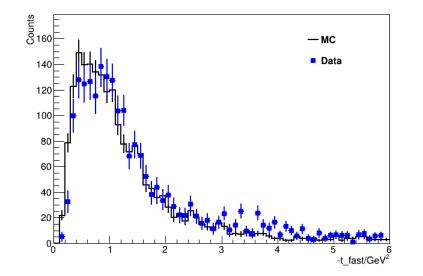

#### $\Xi^* \rightarrow \Xi \pi^0$ update

- Presentation on Monday: <u>Presentation at the cross section</u> <u>meeting</u>
- New: Added more statistics to the MC for comparison to real

# $\Xi^*$ Comparison of Reconstructed MC to Actual Data

- Not yet tried to get the  $Y^*$  shape to match
- Will start shaping the  $Y^*$  today

• Presentation on Thursday: <u>Presentation at the VecPS meeting</u>