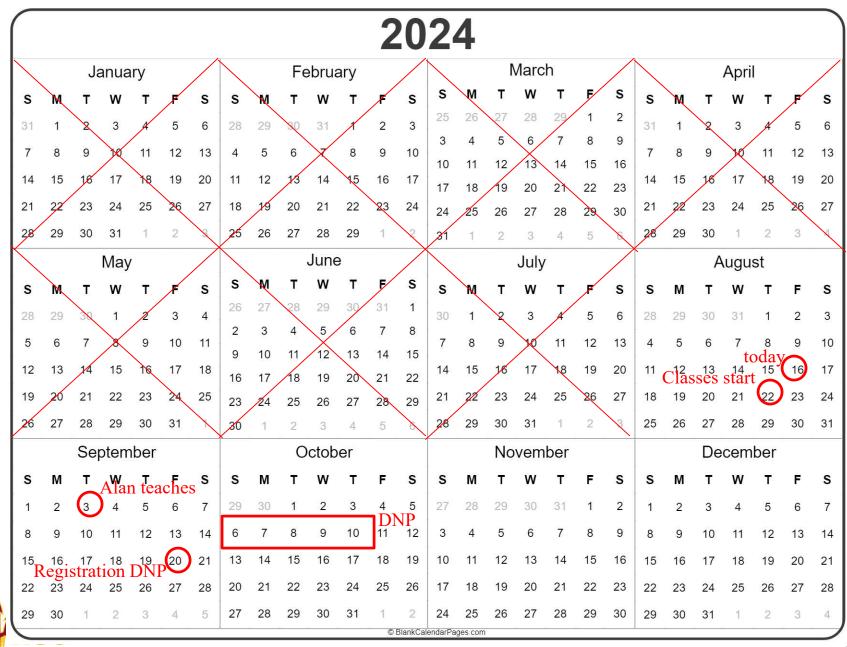

#### Instruction responsibilities

- Classes for Fall 2024:
  - PHY 331:
    - Made syllabus 😳
  - PHY 361:
    - Need to make syllabus
  - Have a new student for independent study
    - Princess Colin
    - Interested in quantum and optics
    - First meeting next week

#### Service responsibilities

- Committee:
  - GlueX Compton Analysis Review Committee:
    - Have author response
    - Need to produce new review

## Group responsibilities

• Undergrad: Met with Dylan on Thursday