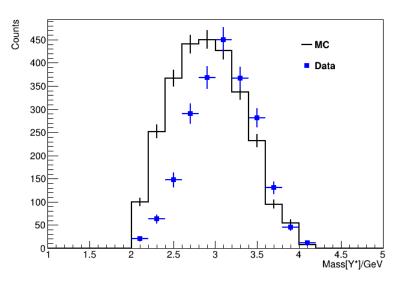

#### $\Xi^* \rightarrow \Xi \pi^0$ update

- Presentation on Monday: <u>Presentation at the cross section</u> <u>meeting</u>
- New: Added more statistics to the MC for comparison to real

# $\Xi^*$ Comparison of Reconstructed MC to Actual Data

- Not yet tried to get the  $Y^*$  shape to match
- Will start shaping the  $Y^*$  today

• Presentation on Thursday: <u>Presentation at the VecPS meeting</u>